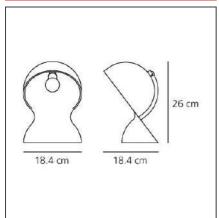

#### **TECHNICAL DRAWINGS**

### **DIMENSIONS**

| Length: | cm 18.4 | Impact Resistance: | N.D. |
|---------|---------|--------------------|------|
| Width:  | cm 18.4 | Glow Wire Test:    | N.D. |
| Height: | cm 26   |                    |      |