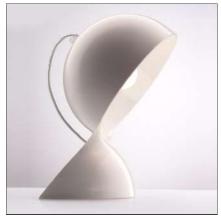

### **DESCRIPTION**

This is a re-edition of the luminaire from the sixties designed by Vico Magistretti, Dalù expresses the spirit of our times. It is available in various colours and finishes, though retaining its unmistakable original design. The lamp is composed of a body made of moulded thermoplastic material.